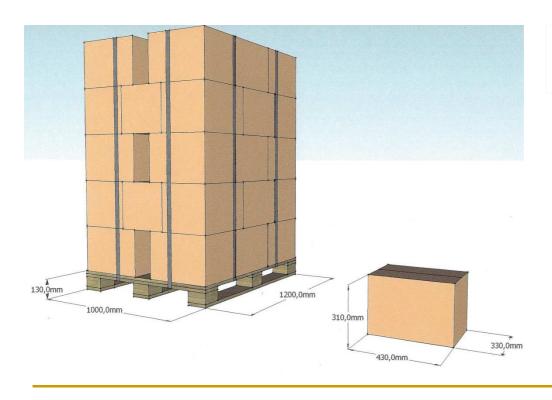

## NEW BOX S.P.A. - Pallets data sheet rev. 3 (06-05-2011)

40 carton boxes on 100cmx120cm New Box wooden pallets with connector boards on bottom deck

\*Standard weight for the 400.000pcs aprox 913 kg and 688 Kg for 300.000pcs 80x120 pallets

Standard Packaging :40 carton boxes on 100cmx120cm New Box wooden pallets