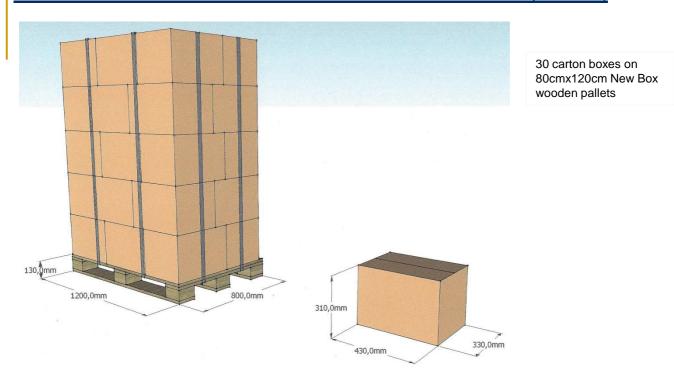

## NEW BOX S.P.A. - Pallets data sheet rev. 3 (06-05-2011)

40 carton boxes on 100cmx120cm New Box wooden pallets with connector boards on bottom deck

\*Standard weight for the 400.000pcs aprox 913 kg and 688 Kg for 300.000pcs 80x120 pallets