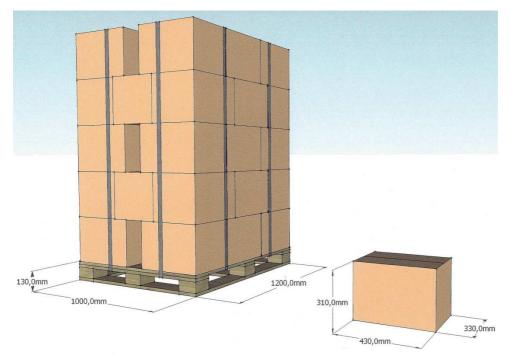

## NEW BOX S.P.A. - Pallets data sheet rev. 3 (06-05-2011)

40 carton boxes on 100cmx120cm New Box wooden pallets with connector boards on bottom deck

\*Standard weight for the 400.000pcs aprox 913 kg and 688 Kg for 300.000pcs 80x120 pallets

Standard Packaging :40 carton boxes on 100cmx120cm New Box wooden pallets